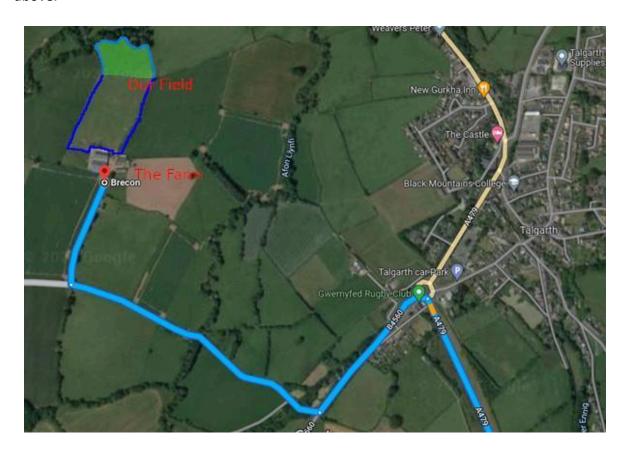

## From the South

Come in to Talgarth on the A479. Turn left at the roundabout (Gwernyfed Rugby Club House is by the roundabout). Take the first right after 200 metres – the lane you turn into is relatively narrow. After about 300 metres you will cross a bridge over a stream. Great House Farm is the first turning on the right after about another 400 metres. The route to the farm is highlighted on the map below. Drive down the lane past the farmhouse and some barns and our field is directly in front of you. Our field is highlighted in blue below, with the portion of the field we will be setting up highlighting in green. This is the far end of the field as it drops down towards the stream.